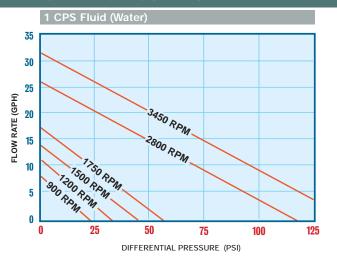

## **2R** PERFORMANCE CURVES

30

30 CPS Fluid (Oil)

35

2 F | PERFORMANCE CURVES

30 CPS Fluid (Oil)