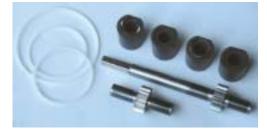

### **REPAIR KITS**

Repair Kits simplify inventory and speed repair. All parts can also be purchased separately.

#### Maintenance

The **2-Series Mini-Pump** was designed with reliability and ease of maintenance in mind. The gear and shafts are permanently fixed to each other making repairs easy and fool-proof. Standard repair kits contain all wearing parts and static O-rings:

- Gear-Shaft Assemblies
  - Bearing-Wear Plate Combinations

# O-rings