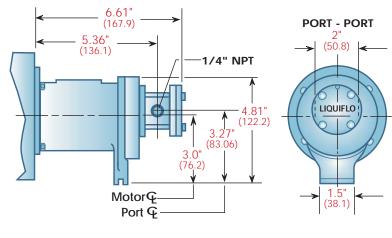

mization

Contact factory.

## MATERIALS AVAILABLE

| HOUSINGS | GEARS    | BEARINGS | SHAFTS   |
|----------|----------|----------|----------|
| 316 SS   | 316 SS   | CARBON   | 316 SS   |
| TITANIUM | ALLOY-C  | PEEK     | TITANIUM |
|          | PEEK     |          |          |
|          | TITANIUM |          |          |

Note: Tungsten Carbide and Chrome Oxide Coated Shafts are available.

| tel.             | 443 North Avenue | Challenge Us |
|------------------|------------------|--------------|
| 908.518.0777     | Garwood          | With Your    |
| fax.             | New Jersey       | Toughest     |
| 908.518.1847     | 07027            | Pumping      |
| www.liquiflo.com | USA              | Applications |

1



Dimensional Data - inches (mm)

## 2-SERIES Mag-Drive Mini Pump



HIGH-QUALITY Liquiflo Gear Pumps 2-SERIES MINI PUMP



2-Series Mini-Pump close-coupled to motor

## **2R** PERFORMANCE CURVES



30

30 CPS Fluid (Oil)

35



2 F | PERFORMANCE CURVES



30 CPS Fluid (Oil)