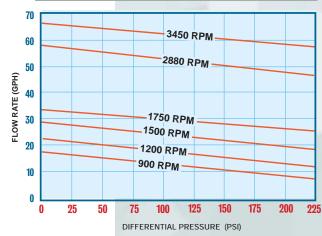

## **2R** PERFORMANCE CURVES

30

30 CPS Fluid (Oil)

35

2 F | PERFORMANCE CURVES

30 CPS Fluid (Oil)