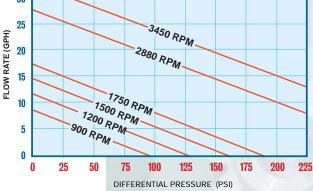

## **2R** PERFORMANCE CURVES

30

30 CPS Fluid (Oil)

35

2 F | PERFORMANCE CURVES

30 CPS Fluid (Oil)