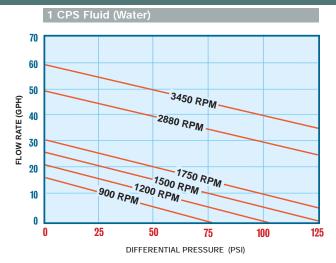

## **2R** PERFORMANCE CURVES

30

30 CPS Fluid (Oil)

35

2 F | PERFORMANCE CURVES

30 CPS Fluid (Oil)