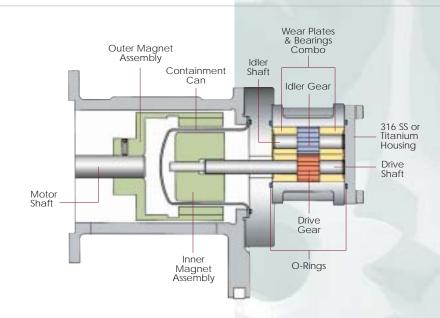

### Description

The **2-Series Mini-Pump** is a low-flow/high-pressure external gear pump that is completely field repairable. With a ruggedly designed 316 Stainless Steel or Titanium body and several material options for shafts, gears, wear plates and bearings, these pumps can be used in a wide variety of services.

#### Maintenance

The **2-Series Mini-Pump** was designed with reliability and ease of maintenance in mind. The gear and shafts are permanently fixed to each other making repairs easy and fool-proof. Standard repair kits contain all wearing parts and static O-rings: